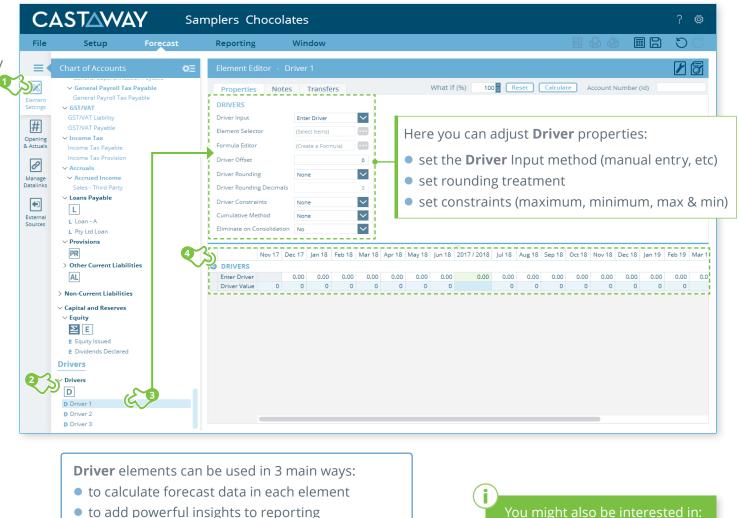

## Create a Driver

- 1. Click on the Elements Settings Tab
- 2. Click the Driver button to add a Driver element
- 3. Select the Driver to show it's settings in the Element Editor panel
- 4. Enter the Driver data

\*TIP: Driver elements are added to Castaway from the Driver area at the bottom of the Chart of Accounts.

• to enable variance analysis of non-financial data

You might also be interested in: <u>Working with Drivers</u>